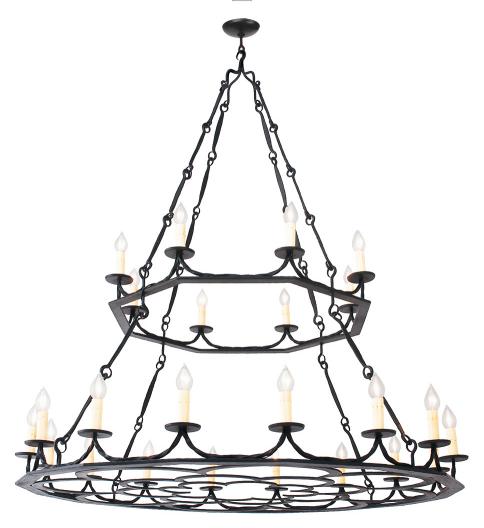

Title Antonia Chandelier

 Style Number
 8059-24

 Dia
 61

 H
 71

 Lamping
 60 Watt Max, Edison

 Sleeves/Cylinders
 Smooth Ivory Resin

Weight 140 lbs

## Info

Ships with canopy assembly measuring 5.75" Dia  $\times$  3.75"H. Various chain options available for extending the drop, but must be ordered with the fixture. Please contact your sales representative.