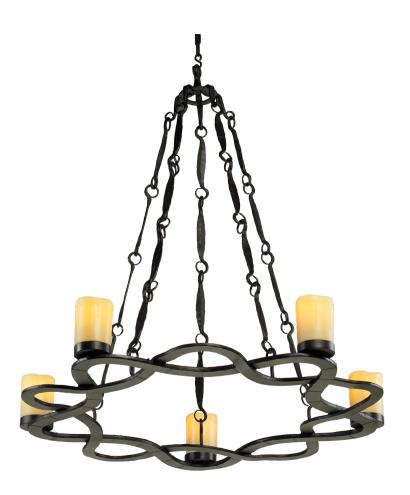

Title Auberon Chandelier
Style Number 8140

**Dia** 36 **H** 36

Lamping15 Watt Max,EdisonSleeves/CylindersResin Cylinders

Weight 39 lbs

## Info

Ships with canopy assembly measuring 5.75" Dia  $\times$  4.25"H. Various chain options available for extending the drop, but must be ordered with the fixture. Please contact your sales representative.