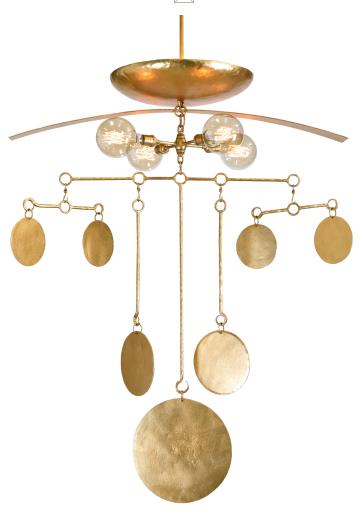

inage not found or type unknown

| Title             | Dominic 7 Light Mobile                                     | Info                                                                   |
|-------------------|------------------------------------------------------------|------------------------------------------------------------------------|
| Style Number      | 8208L-5                                                    | This piece is not adjustable on site, please order the exact required  |
| w                 | 20                                                         | drop. Additional charge may apply.                                     |
| L                 | 47                                                         | Ships with bulbs as shown.                                             |
| Н                 | 82                                                         | Ironware products are hand forged, and as a result, dimensions may     |
| Lamping           | 2W LED (2200K), Edison and 5.5W<br>LED (2700K), Candelabra | vary.  All designs by © Karin Eaton / Ironware International, Inc.     |
| Sleeves/Cylinders | Burnished Brass                                            | Customization available.                                               |
| Weight            | 45 lbs                                                     | Ironware International is located at 2421 Cruzen Street, Nashville, TN |

Info

37211 | 1.800.850.0460 | info@ironwareinternational.com

Title