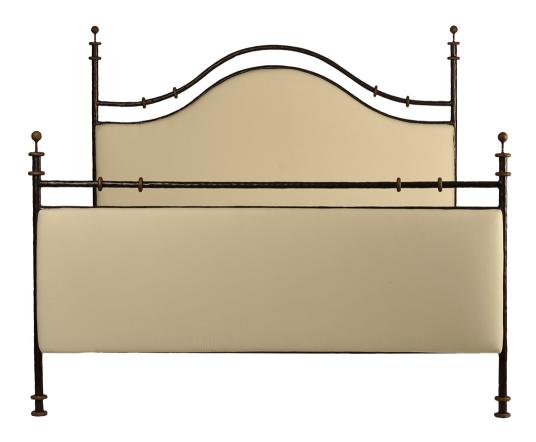

Title
Style Number
Surface
Weight

Chevalier Bed (Queen)
CHQ-HMF
Hammered
Ibs

## Info

Available in Twin, Full, Queen, Eastern King, or California King. Call for pricing.

We advise clients to specify their desired height of frame from floor and mattress/boxspring required vertical (height). Ironware will adjust other dimensions to achieve the proportions as seen in the photo. All dimensions may be customized if desired.