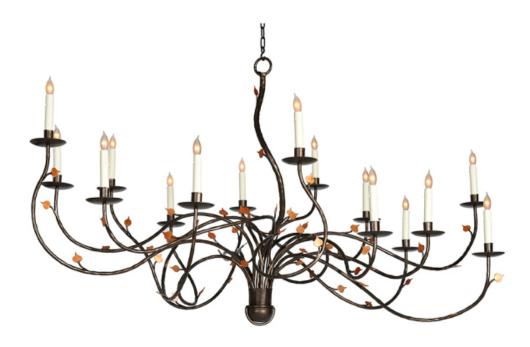

| Title        | Custom Isadora Chandelier | Info                                                     |
|--------------|---------------------------|----------------------------------------------------------|
| Style Number | 862-15-29884              | Ironware products are hand                               |
| W            | 40                        | vary.                                                    |
| L            | 60                        | All designs by © Karin Eaton<br>Customization available. |
| Н            | 30                        |                                                          |
| Weight       | lbs                       | Ironware International is loc                            |
|              |                           | 70731   1 000 000 0 (60   1:-f-                          |