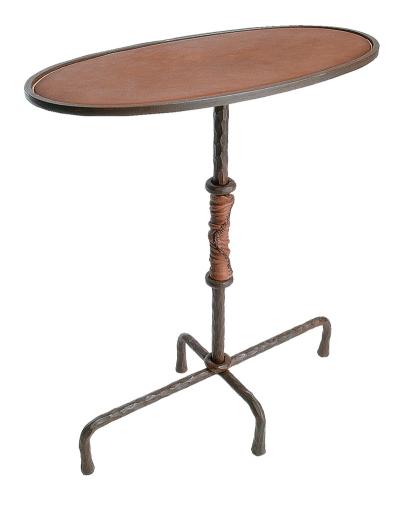

| Title<br>Style Number<br>W<br>L<br>H | Coco Accent Table 445S 9.5 19.5 23 | Info Ironware products are hand forged, and as a result, dimensions may vary. All designs by © Karin Eaton / Ironware International, Inc. Customization available. |
|--------------------------------------|------------------------------------|--------------------------------------------------------------------------------------------------------------------------------------------------------------------|
| Surface                              | Hammered                           | Ironware International is located at 2421 Cruzen Street, Nashville, TN                                                                                             |
| Weight                               | 11 lbs                             | 37211   1.800.850.0460   info@ironwareinternational.com                                                                                                            |