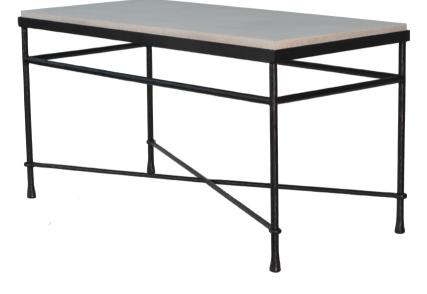

| Title        | Reed Coffee Table                | Info                                                                                                                              |
|--------------|----------------------------------|-----------------------------------------------------------------------------------------------------------------------------------|
| Style Number | 9045 Coffee Table with Limestone | Ironware products are hand forged, and as a result, dimensions may vary.                                                          |
| W<br>L       | Top<br>16.5<br>36                | All designs by © Karin Eaton / Ironware International, Inc.<br>Customization available.                                           |
| H<br>Weight  | 19<br>Ibs                        | Ironware International is located at 2421 Cruzen Street, Nashville, TN<br>37211   1.800.850.0460   info@ironwareinternational.com |